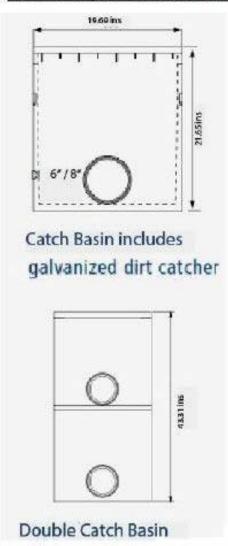

## Catch Basin, Double Catch Basin and End Caps for All MAXI200

### **Specification**

HYDROTEC MAXI 200 SERIES FIBER REINFORCED CONCRETE WITH A DUCTILE IRON EDGE 8" WIDTH DRAINAGE CHANNEL. WITH SLOPE, SUPPLIED BY TRENCH DRAIN SUPPLY.

DISCLAIMER - The customer and the customer's architects, engineers, consultants, and other professionals are completely responsible for the selection installation and maintenance of any product purchased from Trench Drain Supply and/or its manufacturers. TRENCH DRAIN SUPPLY MAKES NO WARRANTY, EXPRESS OR IMPLIED, AS TO THE SUITABILITY, DESIGN, MERCHANTIBILITY, OR FITNESS OF THE PRODUCT FOR CUSTOMERS APPLICATION. The drawing and information provided remain the property and copyright of the manufacturer listed. The manufacturer reserves the right to modify specification without notice.